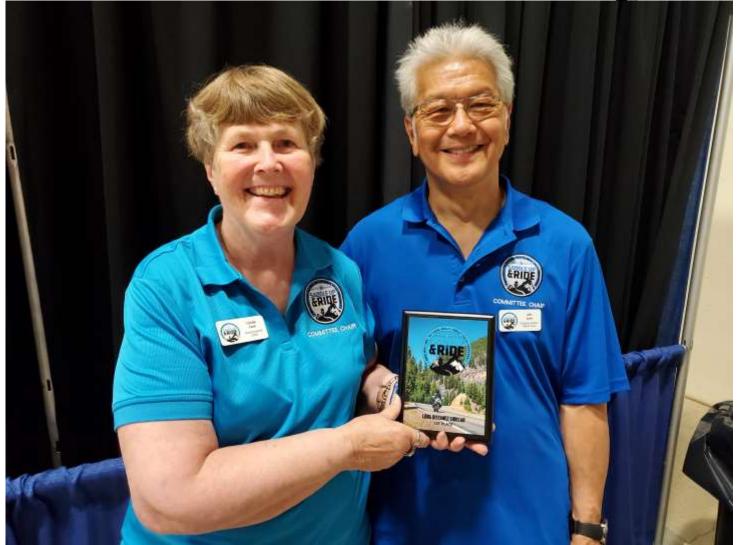

# THE MAIL BOXER

MADISON BMW CLUB ~ JULY 2021 BMW MOA #7 BMW RA #5

Jim and Linda with their Long Distance sidecar award at the

Montana MOA National

Get out and ride for WI to win the mileage contest this year. Thanks for all the miles our Club tallied going to the MOA Rally this year!

Congrats to Jim & Linda Low for winning the longest mileage in their sidecar to the MOA Rally!!