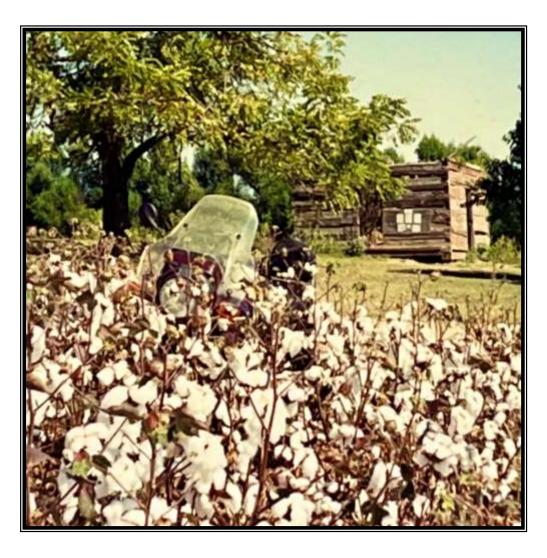

# THE MAIL BOXER

MADISON BMW CLUB ~ FEBRUARY 2023 BMW MOA #7 BMW RA #5

NEXT MEETING FEBRUARY 5th

LOOKING BACK: Sue's K75 in a Mississippi cotton field on the Stovall plantation; Muddy Waters' birthplace shack in

the background. (Pic: Sue R.)