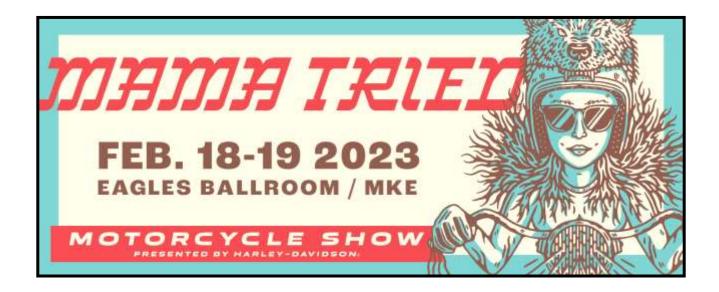

# **FEBRUARY 2023**

| CLUB BREAKFAST February 5                                                      | Sun | Mon | Tue | Wed | Thu | Fri | Sat |
|--------------------------------------------------------------------------------|-----|-----|-----|-----|-----|-----|-----|
| Tully's II, 6401 Monona Dr, 8:45 AM                                            |     |     |     | 1   | 2   | 3   | 4   |
| Mama Tried - Flat Out Friday (Races) February17 Fiserv Forum, Milwaukee 7:00PM | 5   | 6   | 7   | 8   | 9   | 10  | 11  |
|                                                                                | 12  | 13  | 14  | 15  | 16  | 17  | 18  |
| Mama Tried Motorcycle Show February 18-19 Rave/Eagles Club, Milwaukee 10:00AM  | 19  | 20  | 21  | 22  | 23  | 24  | 25  |
|                                                                                | 26  | 27  | 28  |     |     |     |     |

Treasurer Sue and Newsletter Tom were out of town.

Membership Jim: 58 paid members right now.

Internet Jim: Working on getting the GR3 registration form on website for credit card usage.

Activities Bert: Mama Tried is Feb 17,18,19 in Milwaukee. Race is fun as they pour Dr Pepper on the track. Will check on a fieldtrip to the Harley Davidson museum.