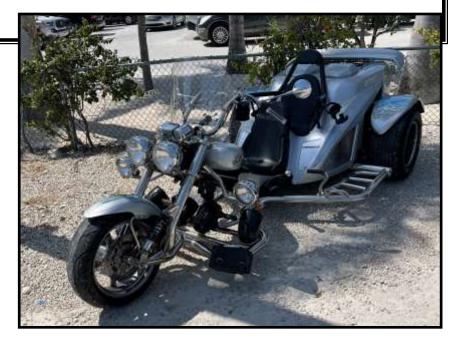

-Chad

VW-powered trike on Knights Key, FL. Kits for such things used to be available—this is the first I've seen in some time... (Pic: TVH)