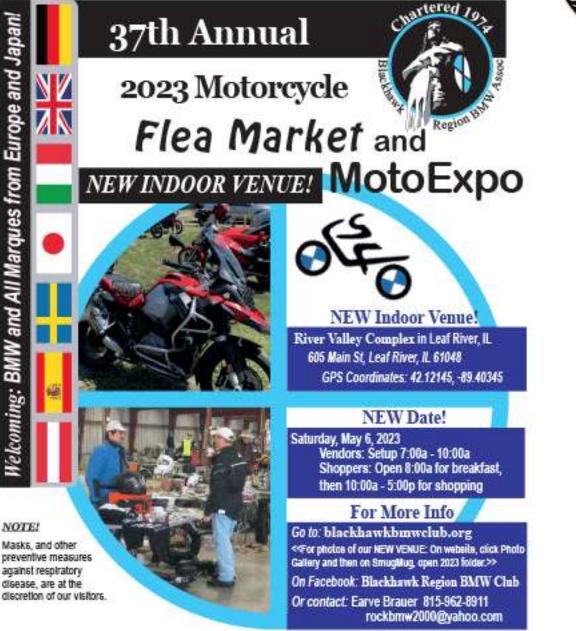

#### **MAY 2023**

|                                                               | Sun | Mon | Tue | Wed | Thu | Fri | Sat |
|---------------------------------------------------------------|-----|-----|-----|-----|-----|-----|-----|
| 37th FLEA MARKET AND MOTOEXPO May 6                           |     | 1   | 2   | 3   | 4   | 5   | 6   |
| Leaf River, IL<br><u>blackhawkbmwclub.org)</u>                | 7   | 8   | 9   | 10  | 11  | 12  | 13  |
| CLUB BREAKFAST May 7<br>Tully's II, 6401 Monona Dr, 8:45 AM   | 14  | 15  | 16  | 17  | 18  | 19  | 20  |
| 8th GREAT RIVER ROAD RALLY May 19-20-21<br>Soldiers Grove, WI |     | 22  | 23  | 24  | 25  | 26  | 27  |
| https://www.madisonbmwclub.org/gr3/                           | 28  | 29  | 30  | 31  |     |     |     |